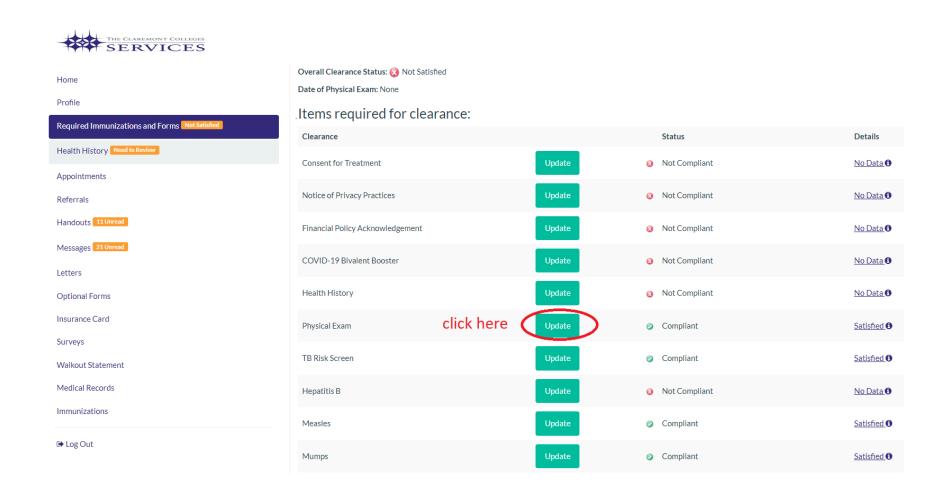

ne) to ensure it matches your registrar file.

Unless you notify your registrar, any changes you have made cannot be saved to your SHS Profile.

#### Welcome to Student Health Services Patient Portal!

We are open Monday through Friday 8:00am - 5:00pm, except Thursday from 9:00am - 5:00pm. We are closed daily from 12:00PM - 1:00PM.

#### Using the links to the left you can:

- · View and update your profile information
- Schedule and cancel appointments
- View and print existing referrals
- · Review test results and exchange secure messages with your medical provider
- View and print letters provided by your medical provider
- View and print your appointment Walkout Statements
- · View and print immunizations received at Student Health Services

# How to obtain and complete your Physical



# How to obtain and complete your Physical

### **Physical Exam**



Cancel

Save

 $\times$