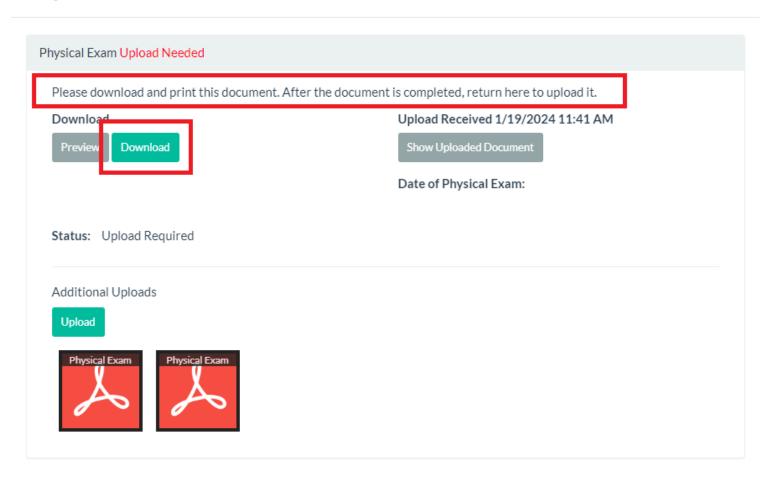

registrar, any changes you have made cannot be saved to your SHS Profile.

#### Welcome to Student Health Services Patient Portal!

We are open Monday through Friday 8:00am - 5:00pm, except Thursday from 9:00am - 5:00pm. We are closed daily from 12:00PM - 1:00PM.

#### Using the links to the left you can:

- · View and update your profile information
- Schedule and cancel appointments
- View and print existing referrals
- · Review test results and exchange secure messages with your medical provider
- View and print letters provided by your medical provider
- View and print your appointment Walkout Statements
- · View and print immunizations received at Student Health Services

# How to obtain and complete your Physical



# How to obtain and complete your Physical

### **Physical Exam**



Cancel

Save

 $\times$