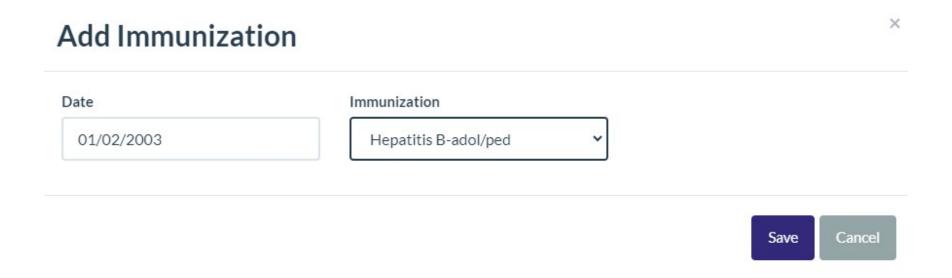

# **Immunization Record**

X

\*\* You only need to upload an Immunization Record once IF all your immunizations are in one file.

### **Required Immunizations**

- 1) Hepatitis B (3 dose series or Blood Test Result)
- 2) MMR (Measles-Mumps-Rubella) (2 dose series or Positive Blood Titer)
- 3) Varicella (Chicken Pox) (2 dose series, Positive Blood Titer OR History of Disease confirmed by a Provider)
- 4) Tetanus-Diphtheria-Pertussis (Tdap) 1 dose within last 10 years
- 5) Meningococcal ACWY-135 1 dose on/after age 16 for ALL students who are 21 y.o or younger.