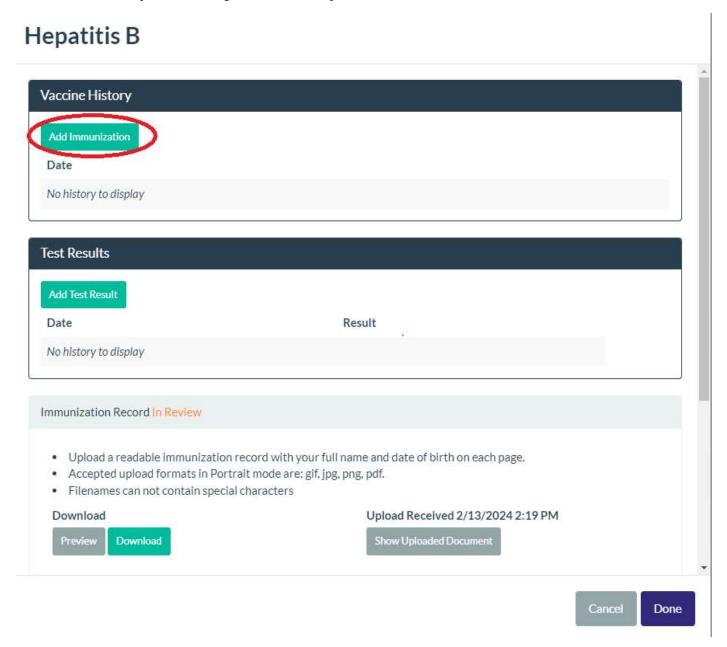

# **Immunization Record**

X

\*\* You only need to upload an Immunization Record once IF all your immunizations are in one file.