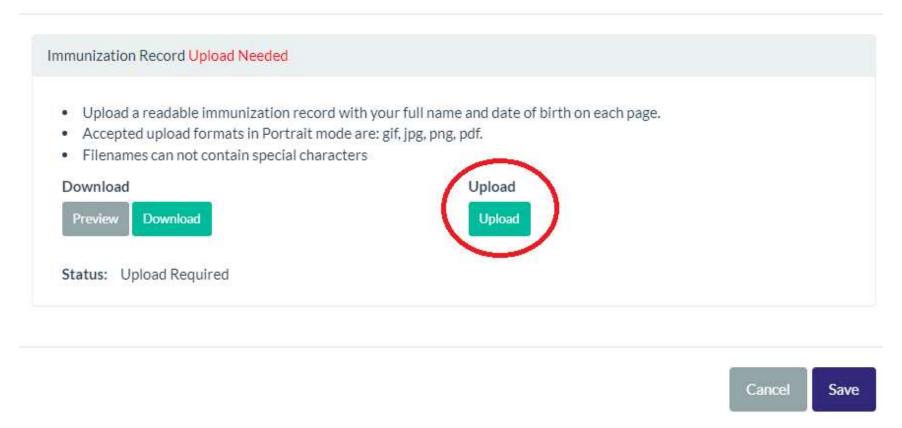

# **Immunization Record**

X

\*\* You only need to upload an Immunization Record once IF all your immunizations are in one file.