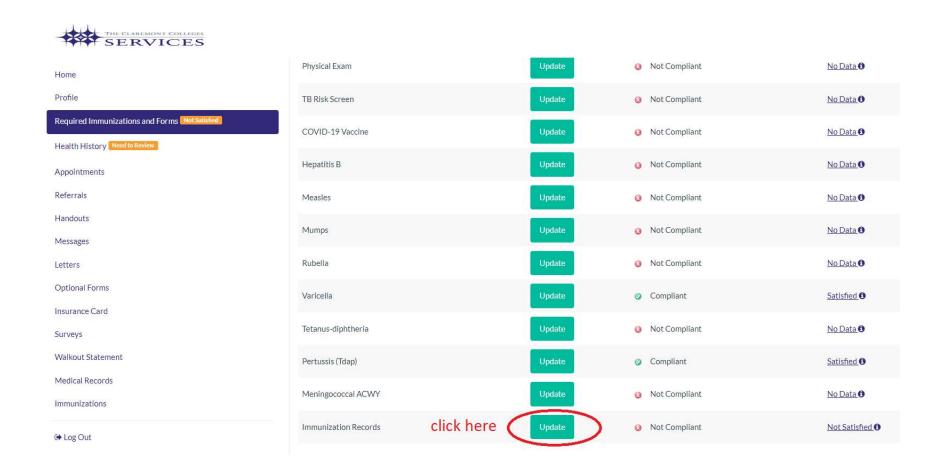

### **Required Immunizations**

- 1) Hepatitis B (3 dose series or Blood Test Result)
- 2) MMR (Measles-Mumps-Rubella) (2 dose series or Positive Blood Titer)
- 3) Varicella (Chicken Pox) (2 dose series, Positive Blood Titer OR History of Disease confirmed by a Provider)
- 4) Tetanus-Diphtheria-Pertussis (Tdap) 1 dose within last 10 years
- 5) Meningococcal ACWY-135 1 dose on/after age 16 for ALL students who are 21 y.o or younger.