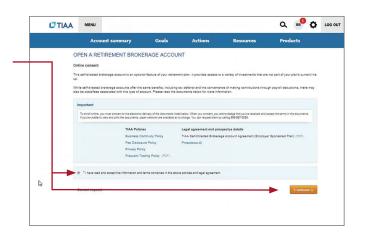

## Step 4:

At this point, you'll have to sign a consent for electronic delivery of your important documents. To do so, check I have read and accept these terms and conditions, then select Continue.