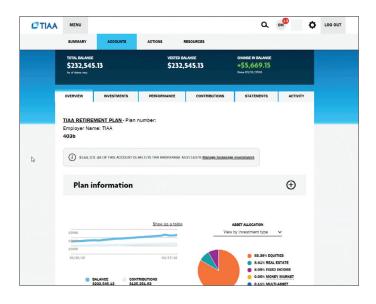

## Step 1:

Log in to your online retirement plan at  $\ensuremath{\text{TIAA.org/theclaremontcolleges}}.$ 

| Access your account    |                            |               |                                                                  |                                 |                                                                                                                                                                                                                                                                                                                                                                                                                                                                                                                                                                                                                                                                                                                                                                                                                                                                                                                                                                                                                                                                                                                                                                                                                                                                                                                                                                                                                                                                                                                                                                                                                                                                                                                                                                                                                                                                                                                                                                                                                                                                                                                                |           |                          |            |
|------------------------|----------------------------|---------------|------------------------------------------------------------------|---------------------------------|--------------------------------------------------------------------------------------------------------------------------------------------------------------------------------------------------------------------------------------------------------------------------------------------------------------------------------------------------------------------------------------------------------------------------------------------------------------------------------------------------------------------------------------------------------------------------------------------------------------------------------------------------------------------------------------------------------------------------------------------------------------------------------------------------------------------------------------------------------------------------------------------------------------------------------------------------------------------------------------------------------------------------------------------------------------------------------------------------------------------------------------------------------------------------------------------------------------------------------------------------------------------------------------------------------------------------------------------------------------------------------------------------------------------------------------------------------------------------------------------------------------------------------------------------------------------------------------------------------------------------------------------------------------------------------------------------------------------------------------------------------------------------------------------------------------------------------------------------------------------------------------------------------------------------------------------------------------------------------------------------------------------------------------------------------------------------------------------------------------------------------|-----------|--------------------------|------------|
| •                      | Step 2:                    | <b>C</b> TIA/ | мени                                                             |                                 |                                                                                                                                                                                                                                                                                                                                                                                                                                                                                                                                                                                                                                                                                                                                                                                                                                                                                                                                                                                                                                                                                                                                                                                                                                                                                                                                                                                                                                                                                                                                                                                                                                                                                                                                                                                                                                                                                                                                                                                                                                                                                                                                |           | ۹ 💀                      | Ф 109 ОЛТ  |
|                        | otep z.                    |               | Account summary                                                  | Goals                           | Actions                                                                                                                                                                                                                                                                                                                                                                                                                                                                                                                                                                                                                                                                                                                                                                                                                                                                                                                                                                                                                                                                                                                                                                                                                                                                                                                                                                                                                                                                                                                                                                                                                                                                                                                                                                                                                                                                                                                                                                                                                                                                                                                        | Resources | Products                 | <b>110</b> |
| Buy and sell           | On the home page,          |               | ⊖ Retirement                                                     |                                 |                                                                                                                                                                                                                                                                                                                                                                                                                                                                                                                                                                                                                                                                                                                                                                                                                                                                                                                                                                                                                                                                                                                                                                                                                                                                                                                                                                                                                                                                                                                                                                                                                                                                                                                                                                                                                                                                                                                                                                                                                                                                                                                                |           | 26,574.66                |            |
|                        | make sure you are on       |               |                                                                  | ±1.5%<br>Personal data of ratio | Source and the source of the s | 20        |                          |            |
| Automatic investments  | the account summary        |               |                                                                  | 1/01/2019-06/31/2               |                                                                                                                                                                                                                                                                                                                                                                                                                                                                                                                                                                                                                                                                                                                                                                                                                                                                                                                                                                                                                                                                                                                                                                                                                                                                                                                                                                                                                                                                                                                                                                                                                                                                                                                                                                                                                                                                                                                                                                                                                                                                                                                                |           |                          |            |
|                        | tab. Select the retirement |               | SAMPLE 2<br>GRA (THA LD-RESEN) (CREF MOR<br>SAMPLE 1<br>SAMPLE 1 |                                 |                                                                                                                                                                                                                                                                                                                                                                                                                                                                                                                                                                                                                                                                                                                                                                                                                                                                                                                                                                                                                                                                                                                                                                                                                                                                                                                                                                                                                                                                                                                                                                                                                                                                                                                                                                                                                                                                                                                                                                                                                                                                                                                                |           | \$5,603.79<br>\$5,674.99 |            |
|                        | account to which you want  |               | ABC UNIVERSITY<br>SBA (SAA (SOLLSAS) (SBCF MOOL                  | 1940)                           |                                                                                                                                                                                                                                                                                                                                                                                                                                                                                                                                                                                                                                                                                                                                                                                                                                                                                                                                                                                                                                                                                                                                                                                                                                                                                                                                                                                                                                                                                                                                                                                                                                                                                                                                                                                                                                                                                                                                                                                                                                                                                                                                |           | \$7,234.12               | •          |
| Research & performance | account to which you want  |               | DEF UNIVERSITY<br>RCP (TAA 15755704) (DRT H5755                  | 5700                            |                                                                                                                                                                                                                                                                                                                                                                                                                                                                                                                                                                                                                                                                                                                                                                                                                                                                                                                                                                                                                                                                                                                                                                                                                                                                                                                                                                                                                                                                                                                                                                                                                                                                                                                                                                                                                                                                                                                                                                                                                                                                                                                                |           | \$4,596.99               | +          |
|                        | to add brokerage and click | Þ             | SAMPLE 3<br>R4 (TA4 045123PD) (DRF V4112)                        | 972)                            |                                                                                                                                                                                                                                                                                                                                                                                                                                                                                                                                                                                                                                                                                                                                                                                                                                                                                                                                                                                                                                                                                                                                                                                                                                                                                                                                                                                                                                                                                                                                                                                                                                                                                                                                                                                                                                                                                                                                                                                                                                                                                                                                |           | \$3,454.77               | +          |
|                        | to due pronerage and ener  |               | Brokerage                                                        |                                 |                                                                                                                                                                                                                                                                                                                                                                                                                                                                                                                                                                                                                                                                                                                                                                                                                                                                                                                                                                                                                                                                                                                                                                                                                                                                                                                                                                                                                                                                                                                                                                                                                                                                                                                                                                                                                                                                                                                                                                                                                                                                                                                                | \$2       | 21,947.53*               |            |
| View history           | on the arrow.              |               | Outside account                                                  | ts in 360° Fir                  | ancial View                                                                                                                                                                                                                                                                                                                                                                                                                                                                                                                                                                                                                                                                                                                                                                                                                                                                                                                                                                                                                                                                                                                                                                                                                                                                                                                                                                                                                                                                                                                                                                                                                                                                                                                                                                                                                                                                                                                                                                                                                                                                                                                    |           |                          |            |
| view instory           |                            |               | Open a new acco                                                  |                                 |                                                                                                                                                                                                                                                                                                                                                                                                                                                                                                                                                                                                                                                                                                                                                                                                                                                                                                                                                                                                                                                                                                                                                                                                                                                                                                                                                                                                                                                                                                                                                                                                                                                                                                                                                                                                                                                                                                                                                                                                                                                                                                                                |           |                          | •          |