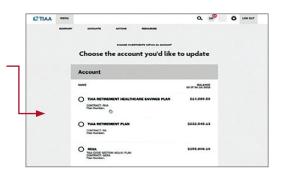

## Step 3:

From the Quick Links at the top of the page, select *Add retirement brokerage*.

Please note: All referenced materials are samples only.

Before you begin

**Reviewing mutual funds** 

**Opening an account** 