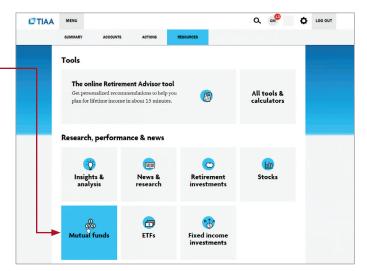

If you wish to review which funds are available in the self-directed brokerage window before you open an account, you may do so from the Exchange page.