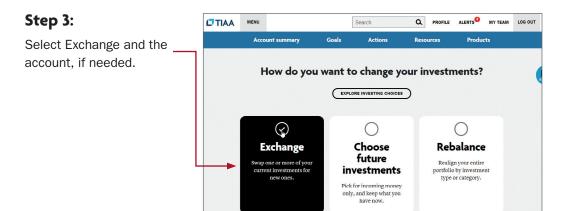

# **Reviewing available mutual funds**

Before you begin

Reviewing mutual funds

**Opening an account** 

Access your account

About this guide

If you would like to see the mutual funds available within a self-directed brokerage account, please follow the instructions below.

If you wish to review which funds are available in the self-directed brokerage window before you open an account, you may do so from the Exchange page.