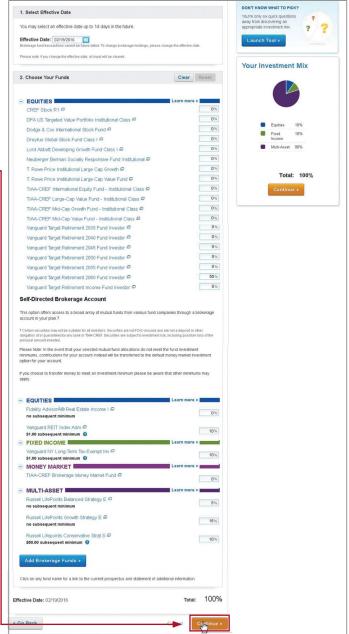

Next, select the transfer method, either a portion of the funds as a Percent of assets or Dollar amount.

| Investment name                                        |                                                  | Available balance | Selec  |
|--------------------------------------------------------|--------------------------------------------------|-------------------|--------|
| O UNIVERSITY OF                                        | CHICAGO MEDICAL CENTER RETIREMENT                | \$29,365.72       |        |
|                                                        |                                                  | \$29,365.72       |        |
| TIAA-CREF Broken<br>Brokerage                          | age Money Market Fund                            | \$13,808.96       |        |
| Vanguard Target R                                      | løtirement 2050 Fund                             | \$15,556.76       |        |
| All values are as of September                         | 27.8022                                          |                   |        |
| Al values are as of September<br>) Transaction details | 27.002                                           | Enter as: (       | ) s () |
|                                                        | 27. 2022<br>Vanguard Target Refirement 2050 Fund | Enter as: @       |        |
| ) Transaction details                                  |                                                  |                   |        |

| To research funds available through the brokerage                                                                                                        |                                 | ts to buy<br>wyour results. For more information<br>MEDICAL CENTER RETIREMEN |                                                      |                                                                                    |
|----------------------------------------------------------------------------------------------------------------------------------------------------------|---------------------------------|------------------------------------------------------------------------------|------------------------------------------------------|------------------------------------------------------------------------------------|
| window, simply select                                                                                                                                    | All funds (30) Brokerage V      | Window funds                                                                 |                                                      |                                                                                    |
| the Brokerage Window                                                                                                                                     | Q Search by name or symbol      | И                                                                            |                                                      | <u>₹ Filter</u>                                                                    |
| funds option. Next, you                                                                                                                                  | Display                         | Initial investment                                                           | Subsequent investment                                | Asset class                                                                        |
| can research for a fund<br>by symbol or fund name.<br>Additionally, you can select<br>the <i>filter</i> option to research<br>based on several criteria. | No transaction fee              | No minimum<br>1 \$1 - \$500<br>\$501 - \$1,000<br>More than \$1,000          | No minimum 51 - 5500 5501 - 51.000 More than \$1,000 | Equities Equities Unit-asset Exect income Guaranteed Real edate Money market Other |
| Simply click View Results when finished.                                                                                                                 | Transaction details     Go back |                                                                              | Res<br>S15,556.76<br>Estimated total                 | et View results                                                                    |