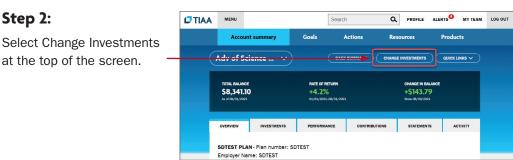

## Step 3:

From the Quick Links at the top of the page, select *Add retirement brokerage*.

Please note: All referenced materials are samples only.

Before you begin

**Reviewing mutual funds** 

**Opening an account** 