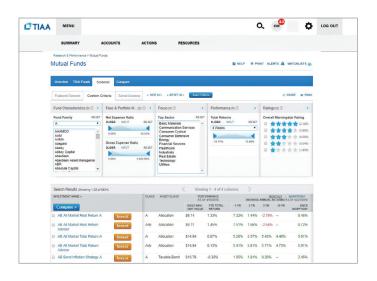

FAQs

Fees

From here you can search by fund ticker, fund name, or use some filter capabilities or review entire fund families.

Once you are done reviewing, you can cancel the transaction or proceed to open a brokerage window.