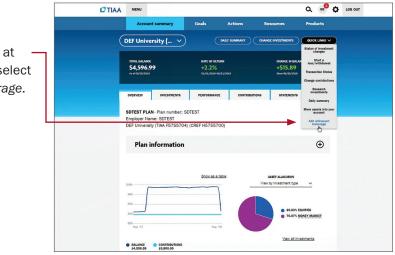

## Step 1:

Log in to your online retirement plan at  $\ensuremath{\text{TIAA.org/theclaremontcolleges}}.$ 

| Access your account    |                            |               |                                                                  |                                 |                                                                                                                                                                                                                                                                                                                                                                                                                                                                                                                                                                                                                                                                                                                                                                                                                                                                                                                                                                                                                                                                                                                                                                                                                                                                                                                                                                                                                                                                                                                                                                                                                                                                                                                                                                                                                                                                                                                                                                                                                                                                                                                                |           |                          |            |
|------------------------|----------------------------|---------------|------------------------------------------------------------------|---------------------------------|--------------------------------------------------------------------------------------------------------------------------------------------------------------------------------------------------------------------------------------------------------------------------------------------------------------------------------------------------------------------------------------------------------------------------------------------------------------------------------------------------------------------------------------------------------------------------------------------------------------------------------------------------------------------------------------------------------------------------------------------------------------------------------------------------------------------------------------------------------------------------------------------------------------------------------------------------------------------------------------------------------------------------------------------------------------------------------------------------------------------------------------------------------------------------------------------------------------------------------------------------------------------------------------------------------------------------------------------------------------------------------------------------------------------------------------------------------------------------------------------------------------------------------------------------------------------------------------------------------------------------------------------------------------------------------------------------------------------------------------------------------------------------------------------------------------------------------------------------------------------------------------------------------------------------------------------------------------------------------------------------------------------------------------------------------------------------------------------------------------------------------|-----------|--------------------------|------------|
| •                      | Step 2:                    | <b>C</b> TIA/ | мени                                                             |                                 |                                                                                                                                                                                                                                                                                                                                                                                                                                                                                                                                                                                                                                                                                                                                                                                                                                                                                                                                                                                                                                                                                                                                                                                                                                                                                                                                                                                                                                                                                                                                                                                                                                                                                                                                                                                                                                                                                                                                                                                                                                                                                                                                |           | ۹ 💀                      | Ф 109 ОЛТ  |
|                        | otep z.                    |               | Account summary                                                  | Goals                           | Actions                                                                                                                                                                                                                                                                                                                                                                                                                                                                                                                                                                                                                                                                                                                                                                                                                                                                                                                                                                                                                                                                                                                                                                                                                                                                                                                                                                                                                                                                                                                                                                                                                                                                                                                                                                                                                                                                                                                                                                                                                                                                                                                        | Resources | Products                 | <b>110</b> |
| Buy and sell           | On the home page,          |               | ⊖ Retirement                                                     |                                 |                                                                                                                                                                                                                                                                                                                                                                                                                                                                                                                                                                                                                                                                                                                                                                                                                                                                                                                                                                                                                                                                                                                                                                                                                                                                                                                                                                                                                                                                                                                                                                                                                                                                                                                                                                                                                                                                                                                                                                                                                                                                                                                                |           | 26,574.66                |            |
|                        | make sure you are on       |               |                                                                  | ±1.5%<br>Personal data of ratio | Source and the source of the s | 20        |                          |            |
| Automatic investments  | the account summary        |               |                                                                  | 1/01/2019-06/31/2               |                                                                                                                                                                                                                                                                                                                                                                                                                                                                                                                                                                                                                                                                                                                                                                                                                                                                                                                                                                                                                                                                                                                                                                                                                                                                                                                                                                                                                                                                                                                                                                                                                                                                                                                                                                                                                                                                                                                                                                                                                                                                                                                                |           |                          |            |
|                        | tab. Select the retirement |               | SAMPLE 2<br>GRA (THA LD-RESEN) (CREF MOR<br>SAMPLE 1<br>SAMPLE 1 |                                 |                                                                                                                                                                                                                                                                                                                                                                                                                                                                                                                                                                                                                                                                                                                                                                                                                                                                                                                                                                                                                                                                                                                                                                                                                                                                                                                                                                                                                                                                                                                                                                                                                                                                                                                                                                                                                                                                                                                                                                                                                                                                                                                                |           | \$5,603.79<br>\$5,674.99 |            |
|                        | account to which you want  |               | ABC UNIVERSITY<br>SBA (SAA (SOLLSAS) (SBCF MOOL                  | 1940)                           |                                                                                                                                                                                                                                                                                                                                                                                                                                                                                                                                                                                                                                                                                                                                                                                                                                                                                                                                                                                                                                                                                                                                                                                                                                                                                                                                                                                                                                                                                                                                                                                                                                                                                                                                                                                                                                                                                                                                                                                                                                                                                                                                |           | \$7,234.12               | •          |
| Research & performance | account to which you want  |               | DEF UNIVERSITY<br>RCP (TAA 15755704) (DRT H5755                  | 5700                            |                                                                                                                                                                                                                                                                                                                                                                                                                                                                                                                                                                                                                                                                                                                                                                                                                                                                                                                                                                                                                                                                                                                                                                                                                                                                                                                                                                                                                                                                                                                                                                                                                                                                                                                                                                                                                                                                                                                                                                                                                                                                                                                                |           | \$4,596.99               | +          |
|                        | to add brokerage and click | Þ             | SAMPLE 3<br>R4 (TA4 045123PD) (DRF V4112)                        | 972)                            |                                                                                                                                                                                                                                                                                                                                                                                                                                                                                                                                                                                                                                                                                                                                                                                                                                                                                                                                                                                                                                                                                                                                                                                                                                                                                                                                                                                                                                                                                                                                                                                                                                                                                                                                                                                                                                                                                                                                                                                                                                                                                                                                |           | \$3,454.77               | +          |
|                        | to due pronerage and ener  |               | Brokerage                                                        |                                 |                                                                                                                                                                                                                                                                                                                                                                                                                                                                                                                                                                                                                                                                                                                                                                                                                                                                                                                                                                                                                                                                                                                                                                                                                                                                                                                                                                                                                                                                                                                                                                                                                                                                                                                                                                                                                                                                                                                                                                                                                                                                                                                                | \$2       | 21,947.53*               |            |
| View history           | on the arrow.              |               | Outside account                                                  | ts in 360° Fir                  | ancial View                                                                                                                                                                                                                                                                                                                                                                                                                                                                                                                                                                                                                                                                                                                                                                                                                                                                                                                                                                                                                                                                                                                                                                                                                                                                                                                                                                                                                                                                                                                                                                                                                                                                                                                                                                                                                                                                                                                                                                                                                                                                                                                    |           |                          |            |
| view instory           |                            |               | Open a new acco                                                  |                                 |                                                                                                                                                                                                                                                                                                                                                                                                                                                                                                                                                                                                                                                                                                                                                                                                                                                                                                                                                                                                                                                                                                                                                                                                                                                                                                                                                                                                                                                                                                                                                                                                                                                                                                                                                                                                                                                                                                                                                                                                                                                                                                                                |           |                          | •          |