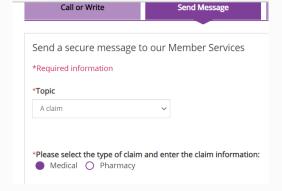

Click "Contact Us" under the Support drop-down menu.

Another window will populate. Select "Send Message".

Select the type of claim and attach the required documentation from your computer (type "New claim" in the comment box).