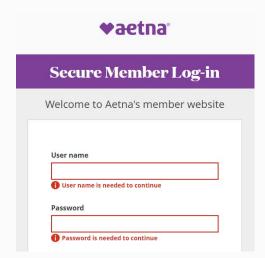

## Submitting a Claim

Login to the Aetna Secure Member Website: https://www.aetnastudenthealth.com/en/main/ your-member-website.html

Note: If you are a first time user, you will need to register for an account.