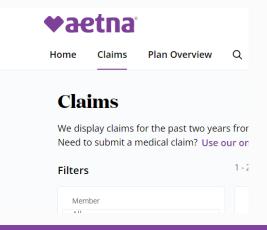

## Viewing a Claim

Login to the Aetna Secure Member Website.

Once a claim has been processed you can view it online. Click the Claims tab on the homepage. Your claims will be displayed on this page.