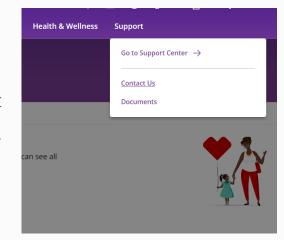

Click "Contact Us" under the Support drop-down menu.

Another window will populate. Select "Send Message".

Select the type of claim and attach the required documentation from your computer (type "New claim" in the comment box).