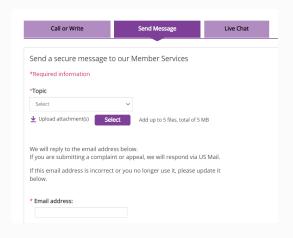

Click "Contact Us" under the Support drop-down menu.

Another window will populate. Select "Send Message".

Select the type of claim and attach the required documentation from your computer (type "New claim" in the comment box).

After you have completed all of the above steps click "Send" to submit the claim to Aetna.