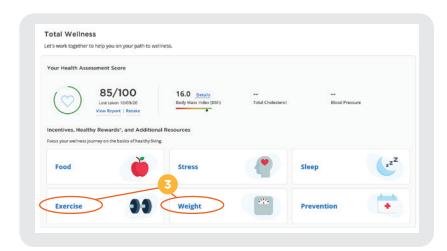

Where can you find more information? Start by logging in to **myCigna.com** and then follow this guide.

- From the menu choose "Wellness."
- 2 Click on "Wellness & Incentives"

Together, all the way.

- Scroll down to > "Total Wellness" > "Exercise" or "Weight" cards > click on either card
- Scroll down > "Healthy Rewards" > "Gym Memership \$25/Month" > "Start Saving"
- 5 click "You are about to leave this secure website" > "Become a Gym Member"