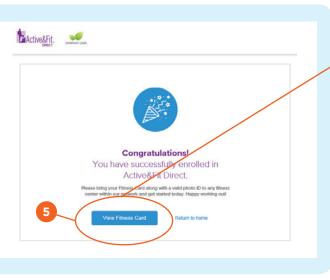

  an account and then print your

  guest pass.

- If you're ready to get your discounted membership, select "Enroll Now."
  You'll create an account if you didn't already, provide payment information and print your fitness card.
- 4 Enter both your personal and payment information.
- 5 Next, just click to view your card, print it out and take it with you to your new gym.