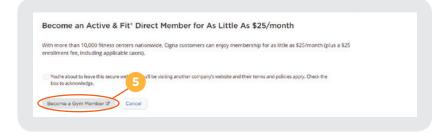

Where can you find more information? Start by logging in to **myCigna.com** and then follow this guide.

- From the menu choose "Wellness."
- 2 Click on "Wellness & Incentives"

Together, all the way.

- Scroll down to > "Total Wellness" > "Exercise" or "Weight" cards > click on either card
- Scroll down > "Healthy Rewards" > "Gym Memership \$25/Month" > "Start Saving"
- 5 click "You are about to leave this secure website" > "Become a Gym Member"