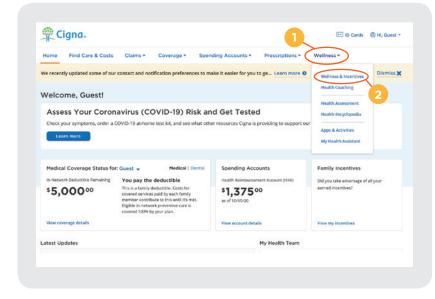

Where can you find more information? Start by logging in to **myCigna.com** and then follow this guide.

- From the menu choose "Wellness."
- 2 Click on "Wellness & Incentives"

Together, all the way.

- Scroll down to > "Total Wellness" > "Exercise" or "Weight" cards > click on either card
- Scroll down > "Healthy Rewards" > "Gym Memership \$25/Month" > "Start Saving"
- 5 click "You are about to leave this secure website" > "Become a Gym Member"