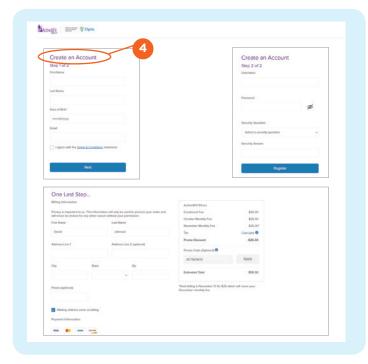

  an account and then print your

  guest pass.

- If you're ready to get your discounted membership, select "Enroll Now."
  You'll create an account if you didn't already, provide payment information and print your fitness card.
- 4 Enter both your personal and payment information.
- 5 Next, just click to view your card, print it out and take it with you to your new gym.