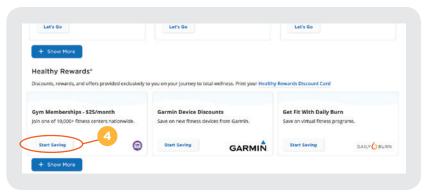

Where can you find more information? Start by logging in to **myCigna.com** and then follow this guide.

- From the menu choose "Wellness."
- 2 Click on "Wellness & Incentives"

Together, all the way.

- Scroll down to > "Total Wellness" > "Exercise" or "Weight" cards > click on either card
- Scroll down > "Healthy Rewards" > "Gym Memership \$25/Month" > "Start Saving"
- 5 click "You are about to leave this secure website" > "Become a Gym Member"