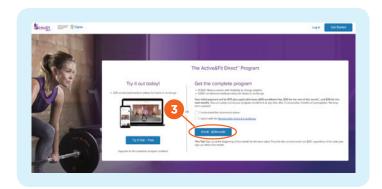

  an account and then print your

  guest pass.

- If you're ready to get your discounted membership, select "Enroll Now."
  You'll create an account if you didn't already, provide payment information and print your fitness card.
- 4 Enter both your personal and payment information.
- 5 Next, just click to view your card, print it out and take it with you to your new gym.