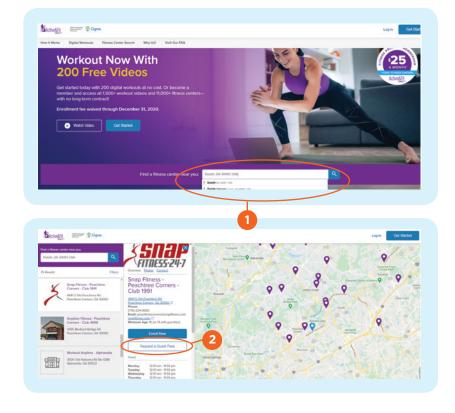

### You're there!

The updated **Active&Fit Direct**™ page takes the heavy lifting out of finding a participating local fitness center or select YMCA and accessing your discounted membership. And did we mention that memberships are only \$25 per month (plus a \$25 enrollment fee and applicable taxes).

#### From the home page, you can:

- 1 Find a participating local gym by your ZIP code or city/state, and get details on the facility.
- Not ready to enroll? Click

  "Request Guest Pass Letter"

  in your search results, create

  an account and then print your

  guest pass.

- If you're ready to get your discounted membership, select "Enroll Now."
  You'll create an account if you didn't already, provide payment information and print your fitness card.
- 4 Enter both your personal and payment information.
- 5 Next, just click to view your card, print it out and take it with you to your new gym.